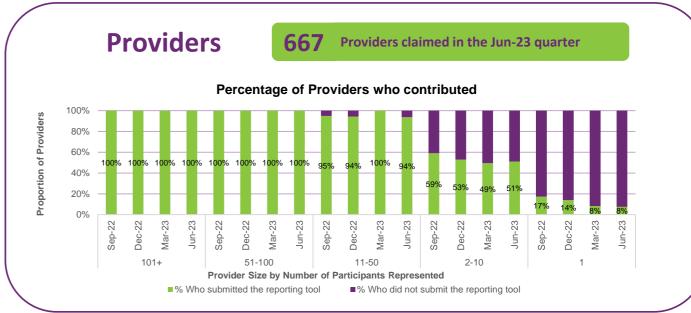

## School leaver employment support dashboard July 2022 - June 2023











## Model Insights: variables that help or hinder finding paid employment

| Rank of<br>Importance | Variable                                                                   | Value                                           | Reference Level    | Chance of finding paid<br>employment (value compared<br>to reference) |
|-----------------------|----------------------------------------------------------------------------|-------------------------------------------------|--------------------|-----------------------------------------------------------------------|
| 1st                   | Progress made towards employer engagement and job customisation milestones | Significant / Fully Achieved Goals              | No / Some Progress | 1.5