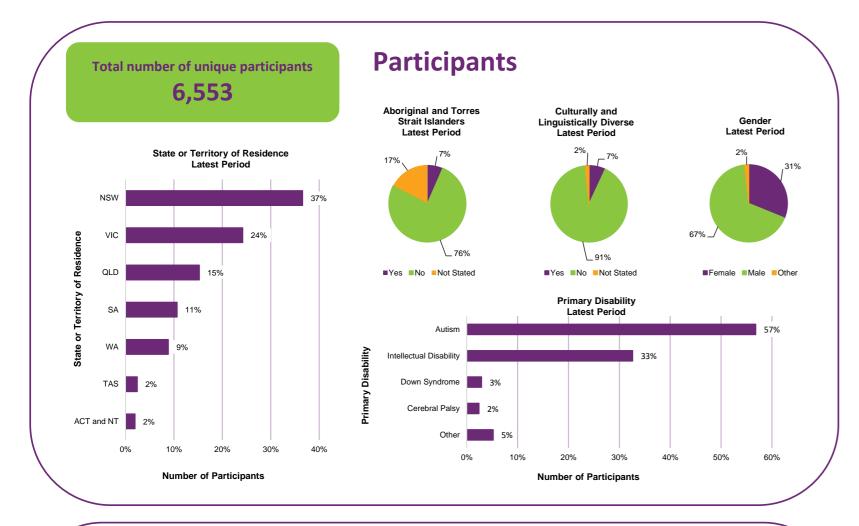

## School leaver employment support dashboard July 2022 - June 2023











## Model Insights: variables that help or hinder finding paid employment

| Rank of<br>Importance | Variable                                                                   | Value                                           | Reference Level    | Chance of finding paid<br>employment (value compared<br>to reference) |
|-----------------------|----------------------------------------------------------------------------|-------------------------------------------------|--------------------|-----------------------------------------------------------------------|
| 1st                   | Progress made towards employer engagement and job customisation milestones | Significant / Fully Achieved Goals              | No / Some Progress | 1.5