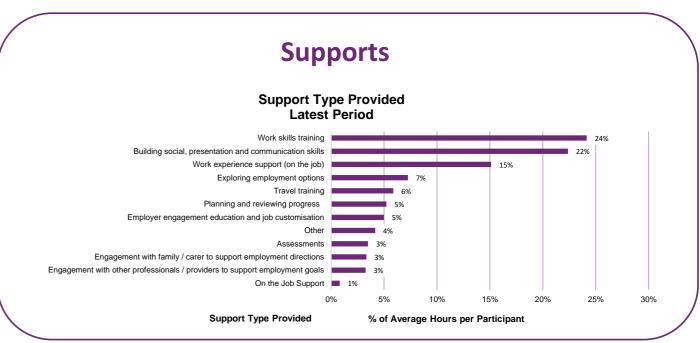

## School leaver employment support dashboard July 2022 - June 2023











## Model Insights: variables that help or hinder finding paid employment

| Rank of<br>Importance | Variable                                                                   | Value                                           | Reference Level    | Chance of finding paid<br>employment (value compared<br>to reference) |
|-----------------------|----------------------------------------------------------------------------|-------------------------------------------------|--------------------|-----------------------------------------------------------------------|
| 1st                   | Progress made towards employer engagement and job customisation milestones | Significant / Fully Achieved Goals              | No / Some Progress | 1.5