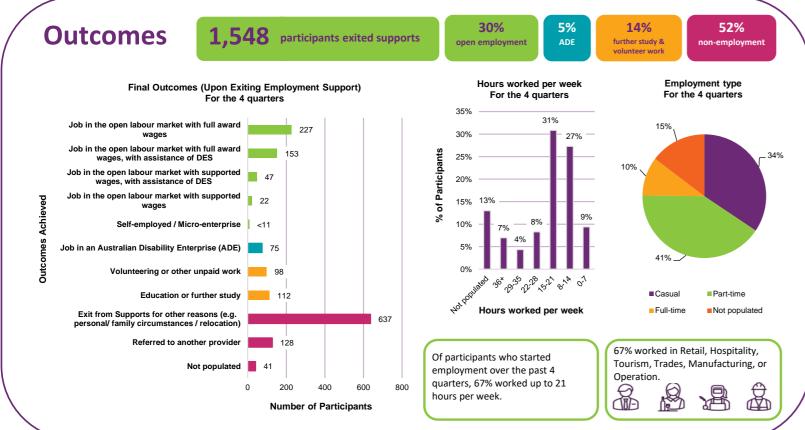

## School leaver employment support dashboard July 2022 - June 2023











## Model Insights: variables that help or hinder finding paid employment

| Rank of<br>Importance | Variable                                                                   | Value                                           | Reference Level    | Chance of finding paid<br>employment (value compared<br>to reference) |
|-----------------------|----------------------------------------------------------------------------|-------------------------------------------------|--------------------|-----------------------------------------------------------------------|
| 1st                   | Progress made towards employer engagement and job customisation milestones | Significant / Fully Achieved Goals              | No / Some Progress | 1.5