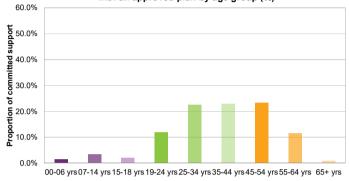

### \$0.1bn is included in the current plans of the 0,645 active participants

3.1 Total annualised committed support for active participants with an approved plan by support category (%)