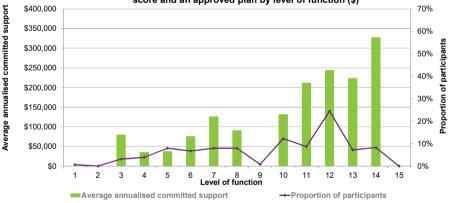

31 December 2017

3.4 Total annualised committed support for active participants with an function score and an approved plan by level of function (%)

support

committed support

annualised

Average

4.2 Average annualised committed support for active participants with an approved plan by primary disability (\$)

4.4 Average annualised committed support for active participants with a function score and an approved plan by level of function (\$)

01 = high functional capacity (low level of disability); 15 = low functional capacity (high level of disability)