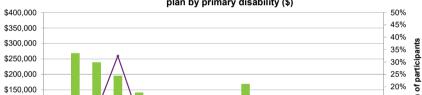

# 4. Average annualised committed support - most recent approved plans

4.3 Average annualised committed support for active participants with an approved plan by age group (\$)

3.2 Total annualised committed support for active participants with an approved plan by

31 December 2017

3.4 Total annualised committed support for active participants with an function score and an approved plan by level of function (%)

support

committed support

annualised

Average

4.2 Average annualised committed support for active participants with an approved plan by primary disability (\$)