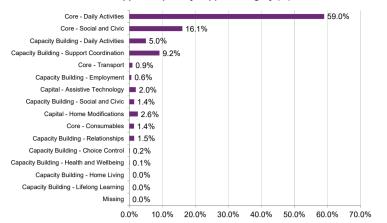

### \$0.1bn is included in the current plans of the 0,645 active participants

3.1 Total annualised committed support for active participants with an approved plan by support category (%)