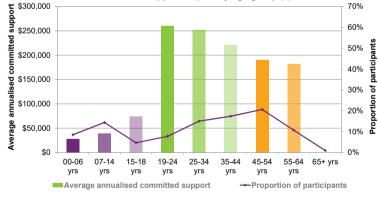

# 4. Average annualised committed support - most recent approved plans

4.3 Average annualised committed support for active participants with an approved plan by age group (\$)

3.2 Total annualised committed support for active participants with an approved plan by