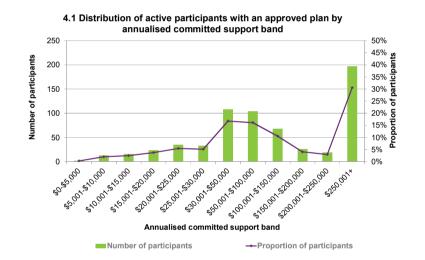

# 3. Total annualised committed support - most recent approved plans

### \$0.1bn is included in the current plans of the 0,645 active participants

3.1 Total annualised committed support for active participants with an approved plan by support category (%)