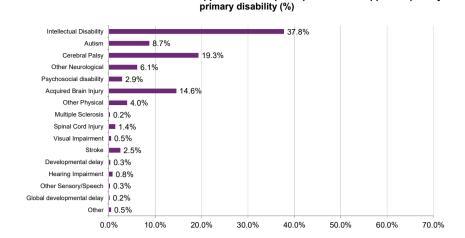

31 December 2017

3.4 Total annualised committed support for active participants with an function score and an approved plan by level of function (%)

support

committed support

annualised

Average

4.2 Average annualised committed support for active participants with an approved plan by primary disability (\$)