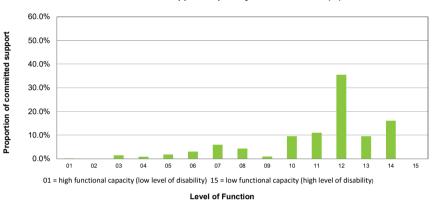

# 1. Participant characteristics

Number of participants Proportion of participants

1.3 The level of function of active participants with an approved plan

1.4 Indigenous status of active participants with an approved plan

4.4 Average annualised committed support for active participants with a function score and an approved plan by level of function (\$)

01 = high functional capacity (low level of disability); 15 = low functional capacity (high level of disability)