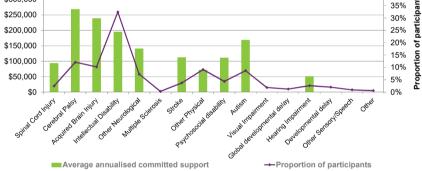

# 4. Average annualised committed support - most recent approved plans

4.3 Average annualised committed support for active participants with an approved plan by age group (\$)

3.2 Total annualised committed support for active participants with an approved plan by

31 December 2017

3.4 Total annualised committed support for active participants with an function score and an approved plan by level of function (%)

support

committed support

annualised

Average

4.2 Average annualised committed support for active participants with an approved plan by primary disability (\$)